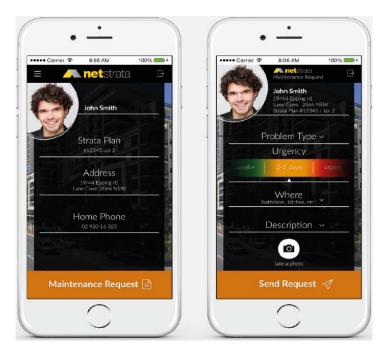

## 6. Design / Look and Feel

Which of the following 3 designs do you prefer?, please circle Option A, B or C.

## **Option A**

**Option B** 