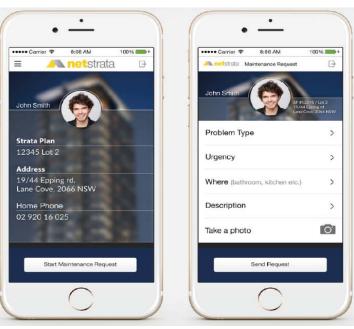

## 6. Design / Look and Feel

Which of the following 3 designs do you prefer?, please circle Option A, B or C.

## **Option A**

**Option B** 