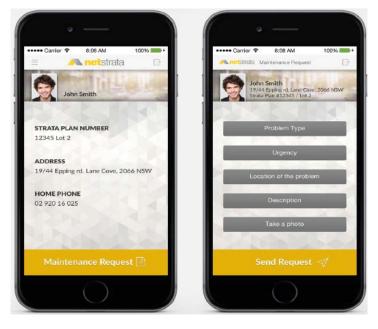

## 6. Design / Look and Feel

Which of the following 3 designs do you prefer?, please circle Option A, B or C.

## **Option C**

Thank you for your feedback. Simply email this survey to:

admin@netstrata.com.au or hand it in at one of our

office locations.